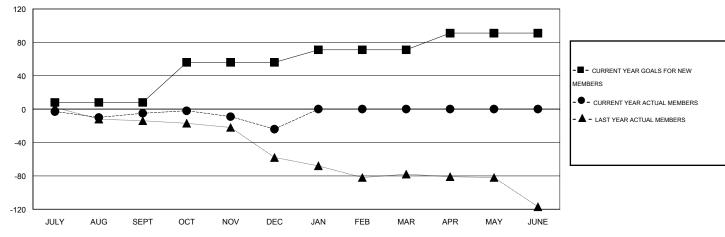

### GOALS AND ACTUAL NEW CLUBS CUMULATIVE

#### GOALS AND ACTUAL MEMBERS CUMULATIVE

| DROPPED CLUBS: 0  DROPPED MEMBERS |    | 16 CLUBS OF 46 ADDED 1 OR MORE<br>NEW MEMBERS | GENDER DISTRIBU<br>MALE<br>FEMALE | TION<br>875 (73.53%)<br>315 (26.47%) |     |
|-----------------------------------|----|-----------------------------------------------|-----------------------------------|--------------------------------------|-----|
| DECEASED                          | 9  | CLICK HERE FOR HEALTH                         | FAMILY UNIT MEMBERS               |                                      | 228 |
| CLUB CANCELLED                    | 0  | ASSESSMENT DATA                               |                                   |                                      | 108 |
| OTHER                             | 49 |                                               | HEAD OF HOUSEHOLD                 | 100                                  |     |
| TOTAL                             | 58 |                                               | NON-HEAD OF HOUSEHOL              | 120                                  |     |